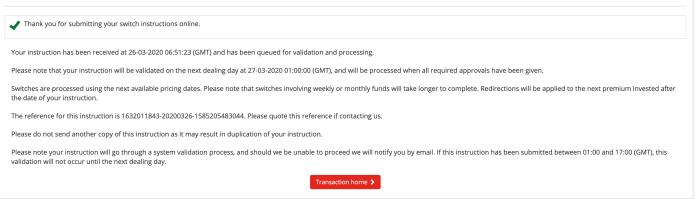

#### Confirmation

- If your instruction requires policyholder approval the following message will display.
- Your instruction will remain 'Pending Submission' until it is approved.

| Policies Clients Premium history Holdings Current investment choices Transaction history Valuation report Gain/Loss report Switching & redirection E - Transaction                                                                                                         |
|----------------------------------------------------------------------------------------------------------------------------------------------------------------------------------------------------------------------------------------------------------------------------|
| Confirmation                                                                                                                                                                                                                                                               |
| Thank you for submitting your switch instructions online.                                                                                                                                                                                                                  |
| Your submitted transaction is pending approval from required policy holder. The effective date will follow the final date of required approval given.                                                                                                                      |
| Please note that your instruction will be validated on the next dealing day at 08-04-2020 01:00:00 (GMT), and will be processed when all required approvals have been given.                                                                                               |
| Switches are processed using the next available pricing dates. Please note that switches involving weekly or monthly funds will take longer to complete. Redirections will be applied to the next premium invested after the date of your instruction.                     |
| The reference for this instruction is 722424211-20200407-1586242902317. Please quote this reference if contacting us.                                                                                                                                                      |
| Please do not send another copy of this instruction as it may result in duplication of your instruction.                                                                                                                                                                   |
| Please note your instruction will go through a system validation process, and should we be unable to proceed we will notify you by email. If this instruction has been submitted between 01:00 and 17:00 (GMT), this validation will not occur until the next dealing day. |
| Transaction home >                                                                                                                                                                                                                                                         |