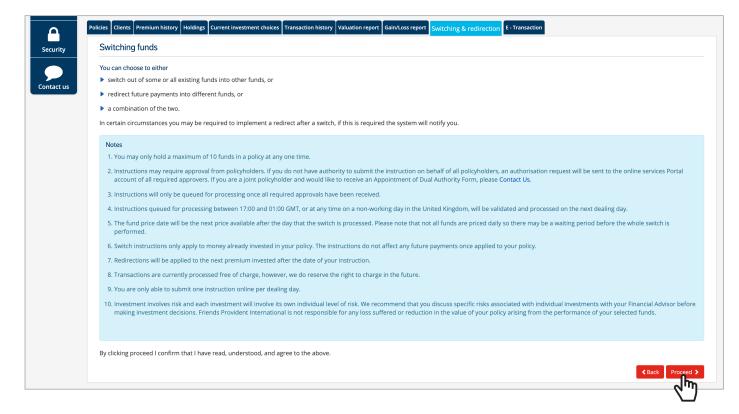

- Select the **Pending Approval** tab.
- Read the important wording and click **Proceed**.

|                       | Transaction Status                                                                                                                                                                                                                                                                                                                                                                                                         |
|-----------------------|----------------------------------------------------------------------------------------------------------------------------------------------------------------------------------------------------------------------------------------------------------------------------------------------------------------------------------------------------------------------------------------------------------------------------|
|                       | Status Enquiry Pending Approval Approval History                                                                                                                                                                                                                                                                                                                                                                           |
| <b></b>               | Switching funds and redirect future payments                                                                                                                                                                                                                                                                                                                                                                               |
| Transaction<br>Status | You can choose to either                                                                                                                                                                                                                                                                                                                                                                                                   |
|                       | switch out of some or all existing funds into other funds, or                                                                                                                                                                                                                                                                                                                                                              |
|                       | redirect future payments into different funds, or                                                                                                                                                                                                                                                                                                                                                                          |
| Document<br>center    | a combination of the two.                                                                                                                                                                                                                                                                                                                                                                                                  |
| •                     | In certain circumstances you may be required to implement a redirect after a switch, if this is required the system will notify you.                                                                                                                                                                                                                                                                                       |
| $\sim$                | Notes                                                                                                                                                                                                                                                                                                                                                                                                                      |
| Personal<br>details   | 1. You may only hold a maximum of 10 funds in a policy at any one time.                                                                                                                                                                                                                                                                                                                                                    |
| Δ                     | <ol> <li>Instructions may require approval from policyholders. If you do not have authority to submit the instruction on behalf of all policyholders, an authorisation request will be sent to the online services Portal account of all required approvers. If you are a joint policyholder and would like to receive an Appointment of Dual Authority Form, please Contact Us.</li> </ol>                                |
| Security              | 3. Instructions will only be queued for processing once all required approvals have been received.                                                                                                                                                                                                                                                                                                                         |
|                       | 4. Instructions queued for processing between 17:00 and 01:00 GMT, or at any time on a non-working day in the United Kingdom, will be validated and processed on the next dealing day.                                                                                                                                                                                                                                     |
|                       | 5. The fund price date will be the next price available after the day that the switch is processed. Please note that not all funds are priced daily so there may be a waiting period before the whole switch is performed.                                                                                                                                                                                                 |
| Contact us            | 6. Switch instructions only apply to money already invested in your policy. The instructions do not affect any future payments once applied to your policy.                                                                                                                                                                                                                                                                |
|                       | 7. Redirections will be applied to the next premium invested after the date of your instruction.                                                                                                                                                                                                                                                                                                                           |
|                       | 8. Transactions are currently processed free of charge, however, we do reserve the right to charge in the future.                                                                                                                                                                                                                                                                                                          |
|                       | 9. You are only able to submit one instruction online per dealing day.                                                                                                                                                                                                                                                                                                                                                     |
|                       | 10. Investment involves risk and each investment will involve its own individual level of risk. We recommend that you discuss specific risks associated with individual investments with your Financial Advisor before making investment decisions. Friends Provident International is not responsible for any loss suffered or reduction in the value of your policy arising from the performance of your selected funds. |
|                       | By clicking proceed I confirm that I have read, understood, and agree to the above.                                                                                                                                                                                                                                                                                                                                        |
|                       |                                                                                                                                                                                                                                                                                                                                                                                                                            |